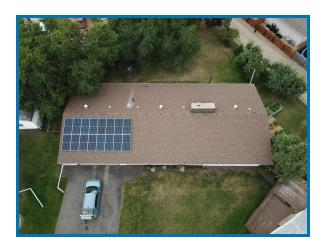

## **KEY DETAILS**

• **System Size:** 5.4 kW

• Location: Roof-Mount

• Energuide Rating: 165 GJ/year

• Installer: Newo

• Date Installed: 2022

## WHY THIS HOME?

Host Stephen is intrigued to share more about the fantastic performance of his panels. A major question from some is about performance in the winter and this stop can provide an excellent report on work to keep the panels clear of snow, resulting in no months in the past year when they did not produce more than they used. The host can also show the panel installation, the wiring setup and work done to better insulate their home (especially on joist ends).