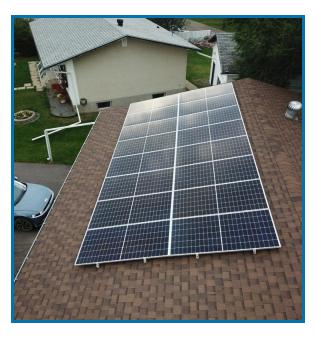

## **KEY DETAILS**

• **System Size:** 5.4 kW

• Location: Roof-Mount

• Energuide Rating: 165 GJ/year

• Installer: Newo

• Date Installed: 2022

## WHY THIS HOME?

Host Stephen is intrigued to share more about the fantastic performance of his panels. A major question from some is about performance in the winter and this stop can provide an excellent report on work to keep the panels clear of snow, resulting in no months in the past year when they did not produce more than they used. The host can also show the panel installation, the wiring setup and work done to better insulate their home (especially on joist ends).